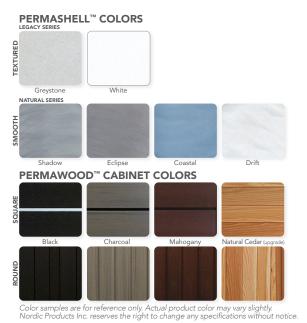

|
|---------------|-------------------------------------------------------------|
| Volts         | 110v (GFCI Cord Included)                                   |
| Amps          | 15a                                                         |
| Control Pad   | 4 button Topside w/LED Display                              |
| Insulation:   | Foam (Standard)<br>Nordic Wrap (Included)                   |
| Heater        | 1kw                                                         |
| Light         | Footwell LED (Standard)<br>Mood Lighting Package (Optional) |
| Pump          | (1) 1hp Continuous Duty                                     |
| Bluetooth Ste | ereo Not Available                                          |



Shell: White



Shell: White | Cabinet: Charcoal