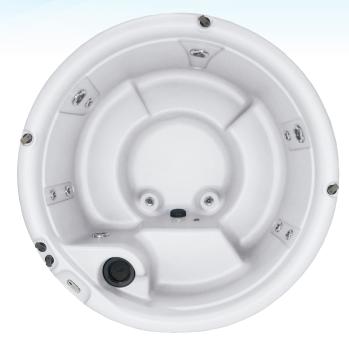

## **DIMENSIONS**

| Seating            | 6 person         |
|--------------------|------------------|
| Diameter           | 84 in (213 cm)   |
| Depth              | 38.5 in (98 cm)  |
| Weight (Dry)       | 375 lbs (170 kg) |
| Operating Capacity | 330 gal (1249 L) |

## **JETS**

| Total Jets                            | 13 |
|---------------------------------------|----|
| 5" Nordic Star™ Directional Whirlpool | 1  |
| 5" Nordic Star™ Dual Rotational       | 3  |
| 3" Nordic Star™ Directional           | 4  |
| 3" Nordic Star™ Dual Rotational       | 4  |
| 1" Ozone Jet (Ozonator Included)      | 1  |