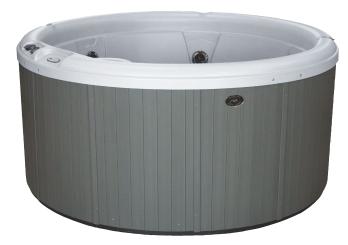

•                                                           |
|---------------|-------------------------------------------------------------|
| Volts         | 110v (GFCI Cord Included)                                   |
| Amps          | 15a                                                         |
| Control Pad   | 4 button Topside w/LED Display                              |
| Insulation:   | Foam (Standard)<br>Nordic Wrap (Included)                   |
| Heater        | 1kw                                                         |
| Light         | Footwell LED (Standard)<br>Mood Lighting Package (Optional) |
| Pump          | (1) 1hp Continuous Duty                                     |
| Bluetooth Ste | ereo Not Available                                          |



Shell: White



Shell: White | Cabinet: Charcoal