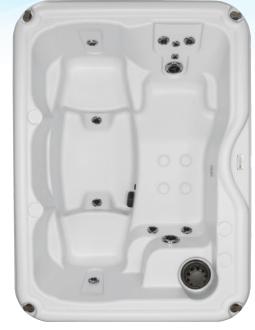

## **JETS**

| Total Jets                            | 13 |
|---------------------------------------|----|
| 5" Nordic Star™ Directional Whirlpool | 1  |
| 5" Nordic Star™ Dual Rotational       | 1  |
| 3" Nordic Star™ Directional           | 2  |
| 3" Nordic Star™ Dual Rotational       | 6  |
| 2" Nordic Star™ Directional           | 2  |
| 1" Ozone Jet (Ozonator Included)      | 1  |