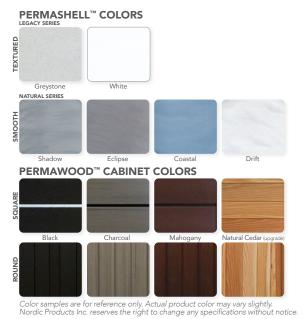

----------|
| Volts         | 110v (GFCI Cord Included)                                     |
| Amps          | 15a                                                           |
| Control Pad   | 4 button Topside w/LED Display                                |
| Insulation:   | Foam (Standard)<br>Nordic Wrap (Included)                     |
| Heater        | 1kw                                                           |
| Light N       | Side Wall LED (Standard)<br>orthern Lights Package (Optional) |
| Pump          | (1) 1hp Continuous Duty                                       |
| Bluetooth Ste | reo Not Available                                             |
|               |                                                               |



Shell: White



Shell: White | Cabinet: Black