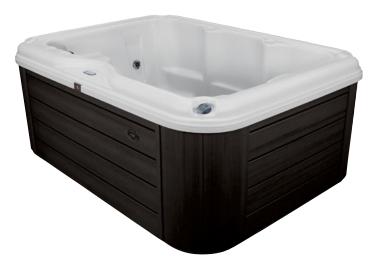

-------------------------------------------|
| Volts         | 110v (GFCI Cord Included)                                     |
| Amps          | 15a                                                           |
| Control Pad   | 4 button Topside w/LED Display                                |
| Insulation:   | Foam (Standard)<br>Nordic Wrap (Included)                     |
| Heater        | 1kw                                                           |
| Light N       | Side Wall LED (Standard)<br>orthern Lights Package (Optional) |
| Pump          | (1) 1hp Continuous Duty                                       |
| Bluetooth Ste | reo Not Available                                             |
|               |                                                               |



Shell: White



Shell: White | Cabinet: Black