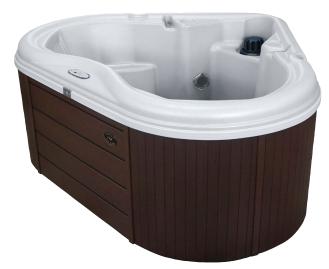

luded)                                     |
|---------------|---------------------------------------------------------------|
| Amps          | 15a                                                           |
| Control Pad   | 4 button Topside w/LED Display                                |
| Insulation:   | Foam (Standard)<br>Nordic Wrap (Included)                     |
| Heater        | 1kw                                                           |
| Light N       | Side Wall LED (Standard)<br>orthern Lights Package (Optional) |
| Pump          | (1) 1hp Continuous Duty                                       |
| Bluetooth Ste | reo Not Available                                             |
|               |                                                               |



Shell: White



Shell: White | Cabinet: Mahogany