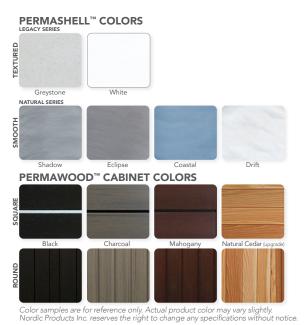

|
|---------------|---------------------------------------------------------------|
| Amps          | 15a                                                           |
| Control Pad   | 4 button Topside w/LED Display                                |
| Insulation:   | Foam (Standard)<br>Nordic Wrap (Included)                     |
| Heater        | 1kw                                                           |
| Light N       | Side Wall LED (Standard)<br>orthern Lights Package (Optional) |
| Pump          | (1) 1hp Continuous Duty                                       |
| Bluetooth Ste | reo Not Available                                             |
|               |                                                               |



Shell: White



Shell: White | Cabinet: Mahogany