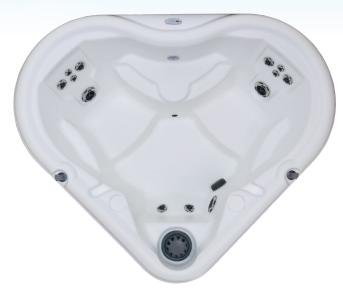

## **JETS**

| Total Jets                            | 14 |
|---------------------------------------|----|
| 5" Nordic Star™ Directional Whirlpool | 1  |
| 5" Nordic Star™ Dual Rotational       | 2  |
| 3" Nordic Star™ Dual Rotational       | 6  |
| 2" Nordic Star™ Directional           | 4  |
| 1" Ozone Jet (Ozonator Included)      | 1  |