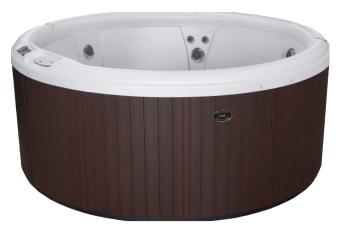

2  |
| 1" Ozone Jet (Ozonator Included)      | 1  |

## **EQUIPMENT**

| Volts        | 110v (GFCI Cord Included)                                   |
|--------------|-------------------------------------------------------------|
| Amps         | 15a                                                         |
| Control Pad  | 4 button Topside w/LED Display                              |
| Insulation:  | Foam (Standard)<br>Nordic Wrap (Included)                   |
| Heater       | 1kw                                                         |
| Light        | Footwell LED (Standard)<br>Mood Lighting Package (Optional) |
| Pump         | (1) 1hp Continuous Duty                                     |
| Bluetooth St | ereo Not Available                                          |



Shell: White



Shell: White | Cabinet: Mahogany