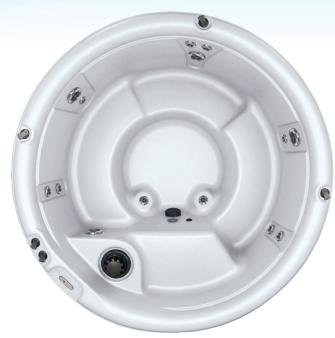

## **JETS**

| Total Jets                            | 15 |
|---------------------------------------|----|
| 5" Nordic Star™ Directional Whirlpool | 1  |
| 5" Nordic Star™ Dual Rotational       | 3  |
| 3" Nordic Star™ Directional           | 4  |
| 3" Nordic Star™ Dual Rotational       | 4  |
| 2" Nordic Star™ Directional           | 2  |
| 1" Ozone Jet (Ozonator Included)      | 1  |