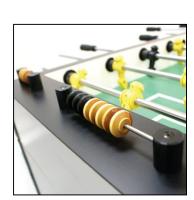

The cabinet design allows this table to be shipped efficiently and assembled quickly — 30 minutes from box to first game.

Exterior placard

Goal and Match counters as used in tournament play

Thin-wall bearing allows for better ball control