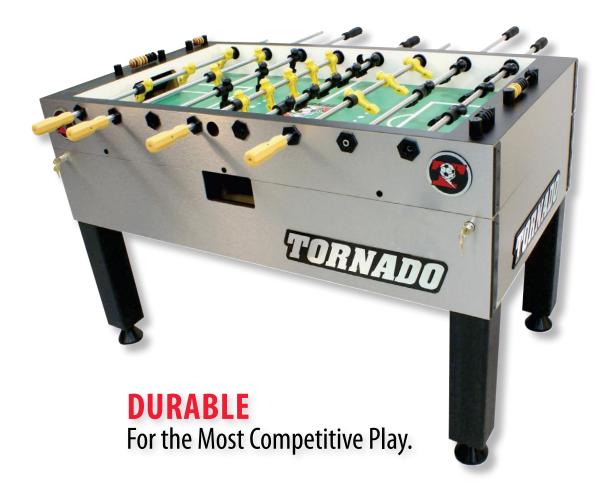

## Features of this table include:

- Brushed Aluminum Laminate
- Colorful exterior logo placards
- Competition handles
- Game and match score counters
- Patented 3-piece bearings
- Counterbalanced players
- Precision-ground red ball
- Positive 9-ball drop
- Clear playfield trim
- Many, many more features

The cabinet design allows this table to be shipped efficiently and assembled quickly — 30 minutes from box to first game.

Exterior placard

Goal and Match counters as used in tournament play

Thin-wall bearing allows for better ball control