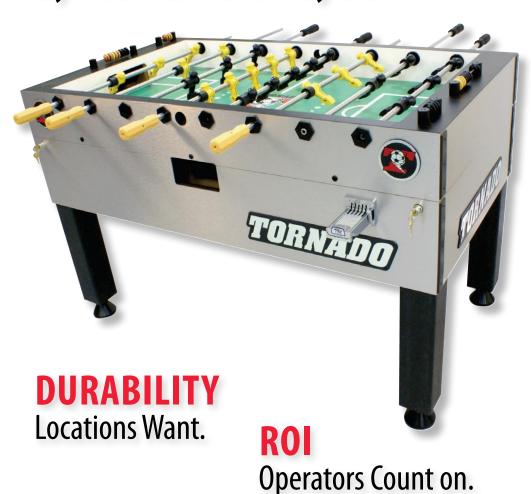

PLATINUM TOUR EDITION - COIN OPERATED FOOSBALL

## PLATINUM TOUR EDITION FOOSBALL

## Features of this table include:

- Brushed Aluminum Laminate
- Colorful exterior logo placards
- Competition handles
- Game and match score counters
- Patented 3-piece bearings
- Counterbalanced players
- Precision-ground red ball
- Positive 9-ball drop
- Clear playfield trim
- Many, many more features