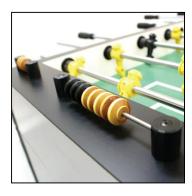

## Features of this table include:

- Brushed Aluminum Laminate
- Colorful exterior logo placards
- Competition handles
- Game and match score counters
- Patented 3-piece bearings
- Counterbalanced players
- Precision-ground red ball
- Positive 9-ball drop
- Clear playfield trim
- Many, many more features

See the full Valley Dynamo product line at www.builtbyplayers4players.com

Goal and Match counters as used in tournament play

Thin-wall bearing allows for better ball control