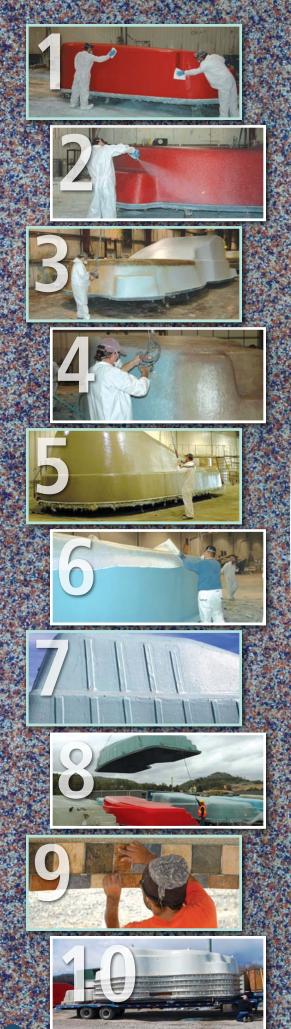

# Ten-Stage Manufacturing

www.vikingpools.net/manufacturing.php

- Prepare the mold so that the pool easily separates from the mold to give the pool a better quality finish.
- 2 Our standard gel-coat or premium Crystite® or Diamond Series<sup>™</sup> finish is added, which has a limited lifetime surface warranty.
- 3. Vinyl Ester Resin is then added to provide the greatest impact resistance, blister protection, and give the gel-coat, Crystite®, or Diamond Series™ finish a gorgeous profile.
- 4. Additional layers of Vinyl Ester Resin, chopped and hand laid fiberglass are strategically placed for durability and strength.
- 5. The heart of every Viking pool is the ceramic core, an additional layer which is sandwiched between protective layers of specially designed resin and fiberglass. The ceramic core adds a greater strength to the pool walls and provides enhanced water resistance.
- **6.** Fiberglass is hand-laid across the pool to complete the important corrosion barrier to enhance durability. Additional layers of chopped fiberglass are added. When combined with the hand laid fiberglass it provides additional strength.
  - 7 PVC-honeycomb vertical supports are added to help support the walls during the installation process. The closed beam construction is then completed to strengthen the coping around the pool and allow for easier lifting of the pool. Chains are also secured around the pool for easy unloading and setting.
    - 8. The completed pool is lifted off the mold.
    - **9.** The pool is then detailed according to specifications for a spectacular finish.
      - **10.** Pool is loaded onto the truck and ready for delivery.