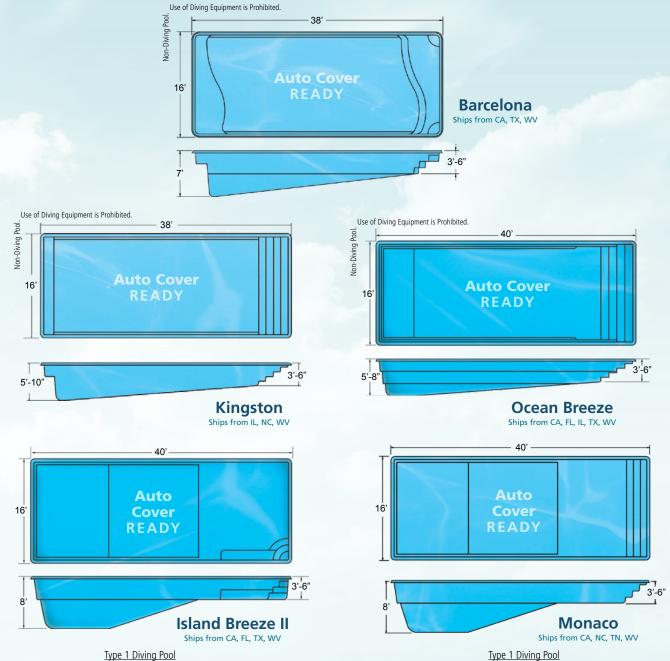

Type 1 Diving Pool
Diving/Sliding equipment shall be designed for swimming pools and shall be installed in accordance with the diving/sliding equipment manufacturer's specifications. Please contact the diving/sliding equipment manufacturer for their specifications.

Diving/Sliding equipment shall be designed for swimming pools and shall be installed in accordance with the diving/sliding equipment manufacturer's specifications. Please contact the diving/sliding equipment manufacturer for their specifications.