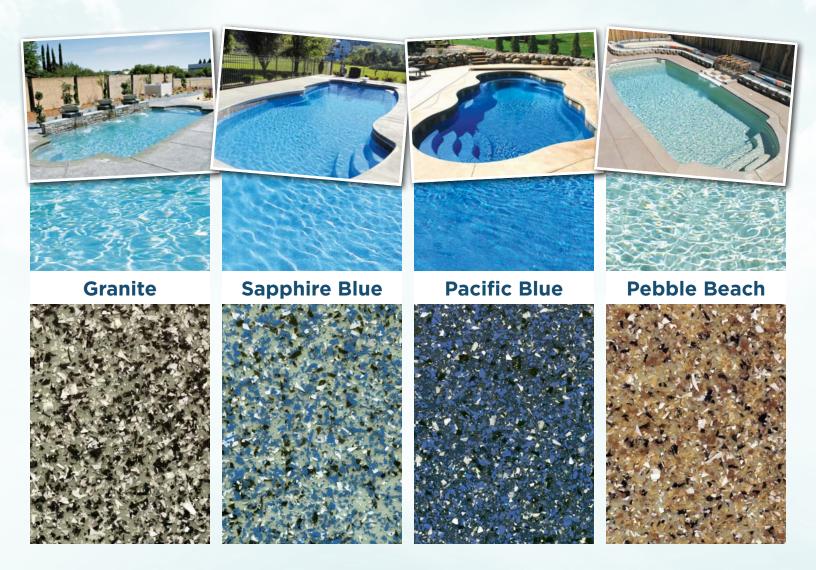

## COLORS & FINISHES

The color and finish of your pool directly affects its overall appearance. Viking Pools offers a variety of exclusive colored finishes along with standard gel-coats to create a wide range of effects.

## COLORS & FINISHES

www.vikingpools.net/colors.php

The **Diamond Series** adds **deep, rich color** and **enhanced sparkle** to the pool's finish.