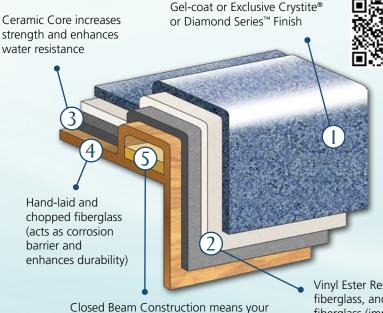

## THE VIKING A.C.P.®

Advanced Composite Pool

Combining premium raw materials and our unique ten-stage manufacturing process creates a pool with unsurpassed appearance and performance.

#### www.vikingpools.net/a-c-p.php

Closed Beam Construction means your pool is built using the strongest method of construction available in the industry

Vinyl Ester Resin, chopped fiberglass, and hand-laid fiberglass (impact resistance and blister protection)

# Ten-Stage Manufacturing

www.vikingpools.net/manufacturing.php

- Prepare the mold so that the pool easily separates from the mold to give the pool a better quality finish.
- 2 Our standard gel-coat or premium Crystite® or Diamond Series<sup>™</sup> finish is added, which has a limited lifetime surface warranty.
- 3. Vinyl Ester Resin is then added to provide the greatest impact resistance, blister protection, and give the gel-coat, Crystite®, or Diamond Series™ finish a gorgeous profile.
- 4. Additional layers of Vinyl Ester Resin, chopped and hand laid fiberglass are strategically placed for durability and strength.
- 5. The heart of every Viking pool is the ceramic core, an additional layer which is sandwiched between protective layers of specially designed resin and fiberglass. The ceramic core adds a greater strength to the pool walls and provides enhanced water resistance.
- **6.** Fiberglass is hand-laid across the pool to complete the important corrosion barrier to enhance durability. Additional layers of chopped fiberglass are added. When combined with the hand laid fiberglass it provides additional strength.
  - 7 PVC-honeycomb vertical supports are added to help support the walls during the installation process. The closed beam construction is then completed to strengthen the coping around the pool and allow for easier lifting of the pool. Chains are also secured around the pool for easy unloading and setting.
    - 8. The completed pool is lifted off the mold.
    - **9.** The pool is then detailed according to specifications for a spectacular finish.
      - **10.** Pool is loaded onto the truck and ready for delivery.