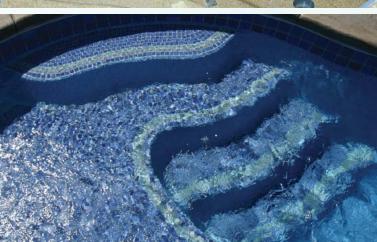

#### **Custom Tile Mosaics**

Mosaic tiles reflect charm and personality, adding to the overall appeal of your pool. Reflect your own personality in your pool with a selection from Viking's standard product line or a custom mosaic of your own creation.

www.vikingpools.net/mosaics.php

## Tiled Floors, Steps, Seats, and Skimmers

Glass or ceramic tile can be added to the floor, steps, seats, and/or skimmers of any Viking pool or spa. These creative designs can be added to complement the shape of your pool for a polished and sophisticated look.

www.vikingpools.net/custom-tile-work.php