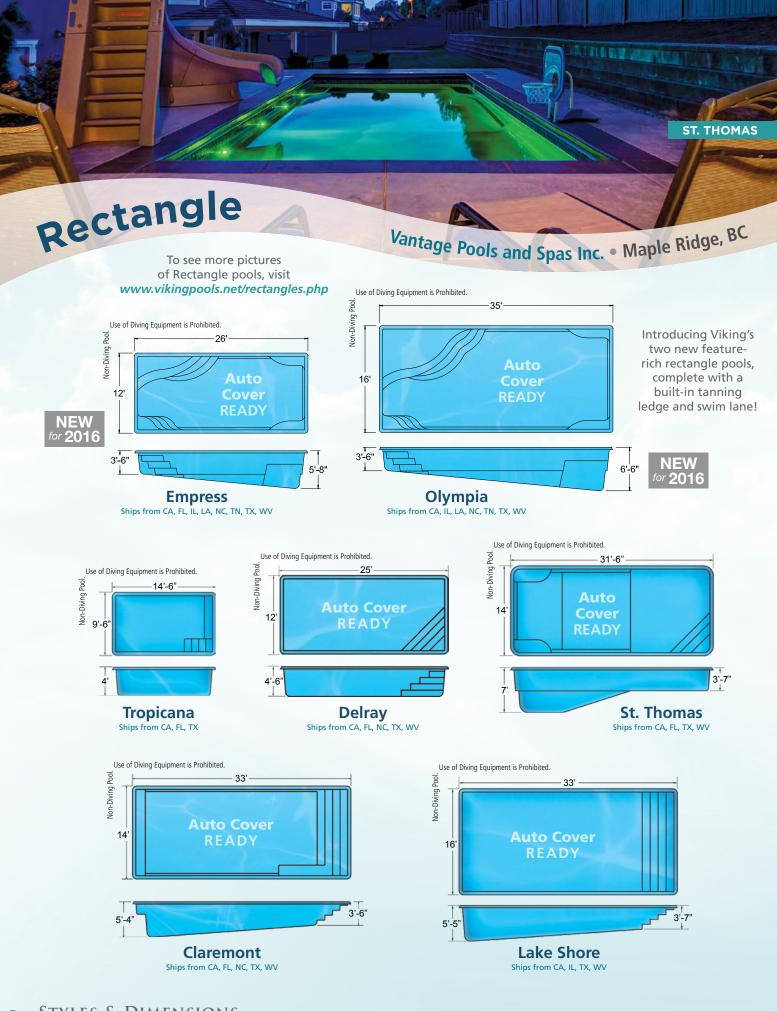

### **Traditional** Freeform

**Freeport**Ships from CA, FL, IL, LA, NC, TN, TX, WV

**Rockport**Ships from CA, FL, IL, LA, NC, TN, TX, WV

Ships from CA, FL, IL, LA, NC, TN, TX, WV

Ships from CA, FL, TX, WV