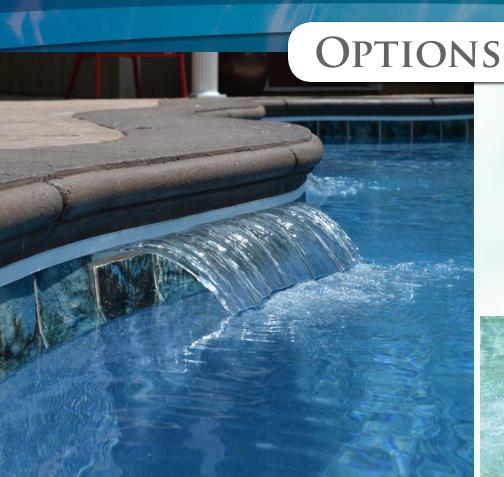

#### **Viking Cascades**

Listen to the intoxicating sounds of waterfalls from the beautiful water features that originate in the coping of your own Viking pool. Viking Cascades are available in a variety of sizes and quantities for invigorating and attractive waterfalls that fit the size and landscape of your pool.

www.vikingpools.net/cascades.php