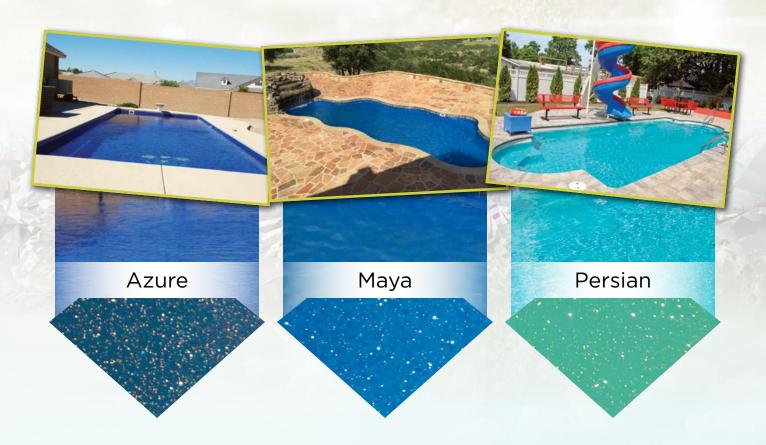

## COLORS & FINISHES

The color and finish of your pool directly affects its overall appearance. Viking Pools offers a variety of exclusive colored finishes along with standard gel-coats to create a wide range of effects.

## COLORS & FINISHES

www.vikingpools.net/colors.php

The **Diamond Series** adds **deep, rich color** and **enhanced sparkle** to the pool's finish.