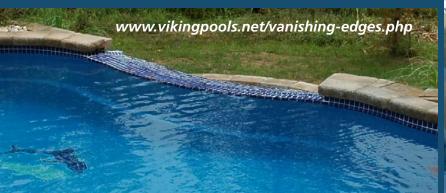

### **Vanishing Edges**

What better way to add mystique and intrigue to any pool than with the elegance of a vanishing edge. Vanishing edges can be incorporated into virtually any Viking pool to create the look and feel you are trying to accomplish. Who would have guessed that the pool of tomorrow would be a pool without the appearance of walls—and available today, from Viking Pools.