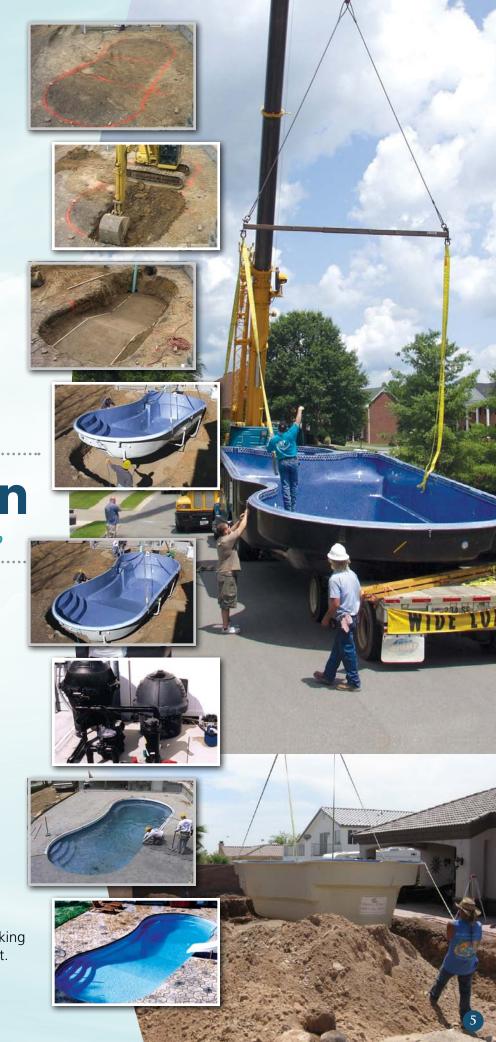

- The pool layout is carefully marked for position.
- 2. The dig begins the process for installation.
- 3. The hole is carefully prepared to achieve proper shape and depth.
- **4.** The pool is set in place.

Installation

www.vikingpools.net/installation.php

- 5. The pool is now filled with water and the backfill process begins.
- **6.** The proper plumbing and electrical equipment is installed.
- 7. The concrete is poured around the pool.
- 8 Your limited lifetime guaranteed Viking pool is ready for years of enjoyment.