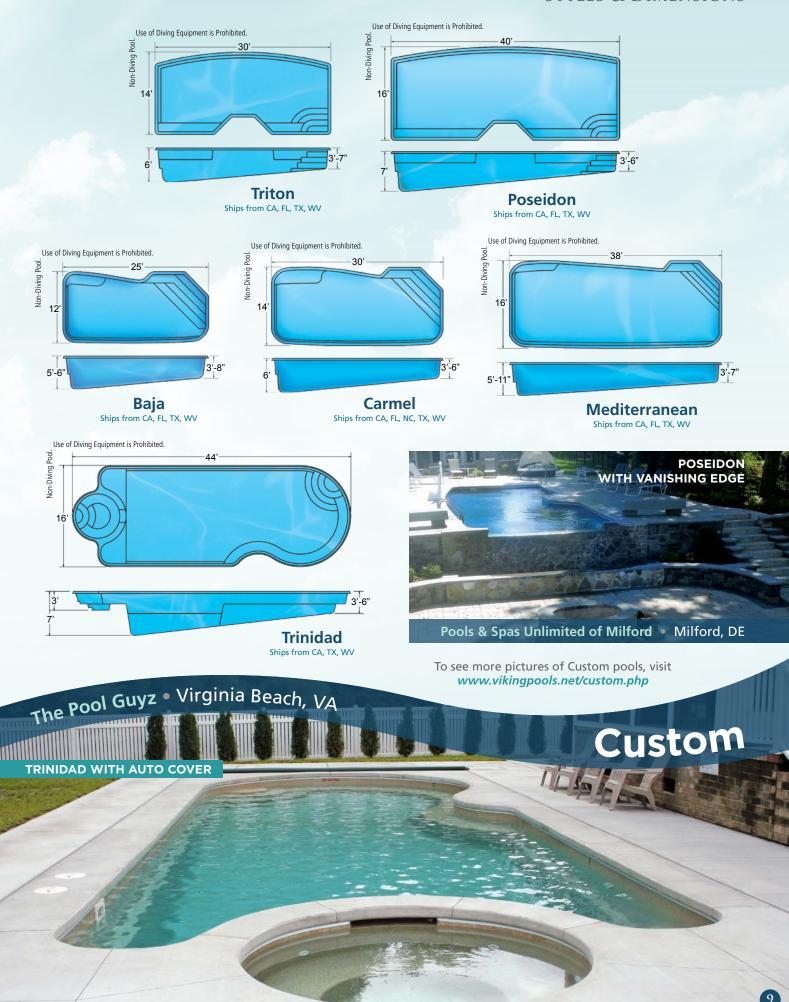

Type 1 Diving Pool
Diving/Sliding equipment shall be designed for swimming pools and shall be installed in accordance with the diving/sliding equipment manufacturer's specifications. Please contact the diving/sliding equipment manufacturer for their specifications.

Diving/Sliding equipment shall be designed for swimming pools and shall be installed in accordance with the diving/sliding equipment manufacturer's specifications. Please contact the diving/sliding equipment manufacturer for their specifications.