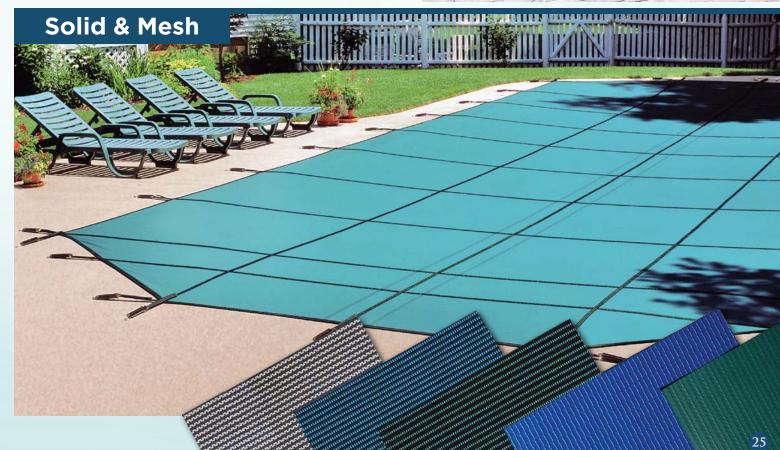

## **Solid & Mesh** Safety Covers

#### Safety you can rely on!

Coverstar offers mesh safety covers for maximum drainage and solid safety covers that block 100% of sunlight – in a variety of material weights and colors. All can be custom designed to fit any size or shape pool precisely, including any special features such as raised walls, diving boards, stairs and rails.

#### We make it strong... to keep your family safe!

The stronger the cover, the safer the cover. Coverstar applies exclusive, patented design and manufacturing innovations to give our mesh and solid safety covers unmatched strength and durability. And, because we build them better, we back them better...with our exclusive 20-year warranty!

www.vikingpools.net/ safety-covers-solid-mesh.php