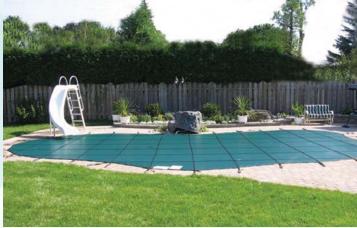

## **Solid & Mesh** Safety Covers

#### Safety you can rely on!

Coverstar offers mesh safety covers for maximum drainage and solid safety covers that block 100% of sunlight – in a variety of material weights and colors. All can be custom designed to fit any size or shape pool precisely, including any special features such as raised walls, diving boards, stairs and rails.

#### We make it strong... to keep your family safe!

The stronger the cover, the safer the cover. Coverstar applies exclusive, patented design and manufacturing innovations to give our mesh and solid safety covers unmatched strength and durability. And, because we build them better, we back them better...with our exclusive 20-year warranty!

www.vikingpools.net/ safety-covers-solid-mesh.php