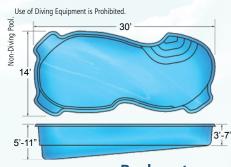

### **Traditional** Freeform

**Freeport**Ships from CA, FL, IL, LA, NC, TN, TX, WV

**Rockport**Ships from CA, FL, IL, LA, NC, TN, TX, WV

Ships from CA, FL, IL, LA, NC, TN, TX, WV

Ships from CA, FL, TX, WV