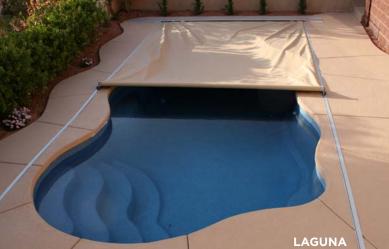

## **Automatic** Safety Covers

Everyday protection for your family... at the touch of a button!

Simply flip a switch, and your Coverstar automatic safety cover will create a barrier over your pool that no child or pet can penetrate. Custom-built to fit your pool perfectly and manufactured from best-in-class materials, Coverstar is the best protection available for your family and your pool investment!

#### Save on heat, water, electricity and chemicals.

A Coverstar acts as passive solar heater, increasing the temperature of your water by 8 to 10 degrees. It also reduces evaporation of water as well as consumption of chemicals. Less time cleaning...more time enjoying!