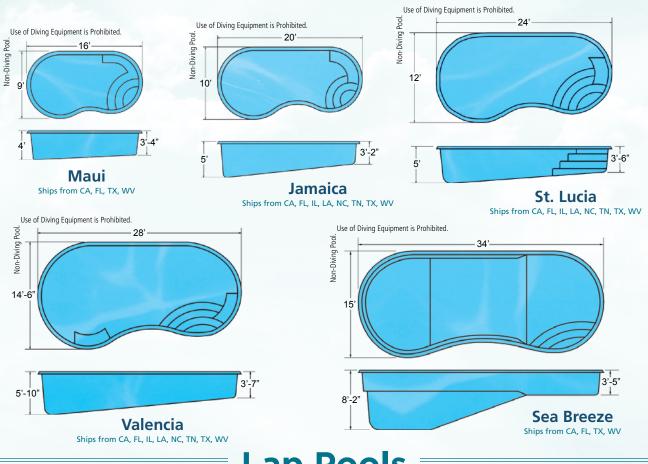

### **Traditional** Freeform

**Freeport**Ships from CA, FL, IL, LA, NC, TN, TX, WV

**Rockport**Ships from CA, FL, IL, LA, NC, TN, TX, WV

Ships from CA, FL, IL, LA, NC, TN, TX, WV

Ships from CA, FL, TX, WV

## **Lap Pools**