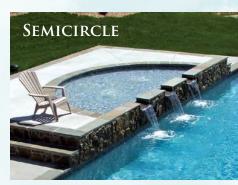

## **Tanning Ledges**

Water Features You Can Swim In®

Two new tanning ledges have been added to the Viking Pools line, perfect for lounge chairs, kids' play area, or shallow water sunbathing. A tanning ledge adds an element of running water and turns the entire pool into a water feature.

Semicircle Tanning Ledge Ships from CA, FL, IL, LA, NC, TN, TX, WV

Hermosa Tanning Ledge
Ships from CA, FL, NC, TX, WV

Hermosa is designed to fit with the Laguna, Laguna Deluxe, Cancun, and Caribbean models.