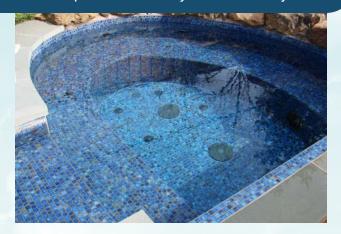

#### **Custom Tile Mosaics**

Mosaic tiles reflect charm and personality, adding to the overall appeal of your pool. Reflect your own personality in your pool with a selection from Viking's standard product line or a custom mosaic of your own creation.

## Tiled Floors, Steps, Seats, and Skimmers

Glass or ceramic tile can be added to the floor, steps, seats, and/or skimmers of any Viking pool or spa. These creative designs can be added to complement the shape of your pool for a polished and sophisticated look.