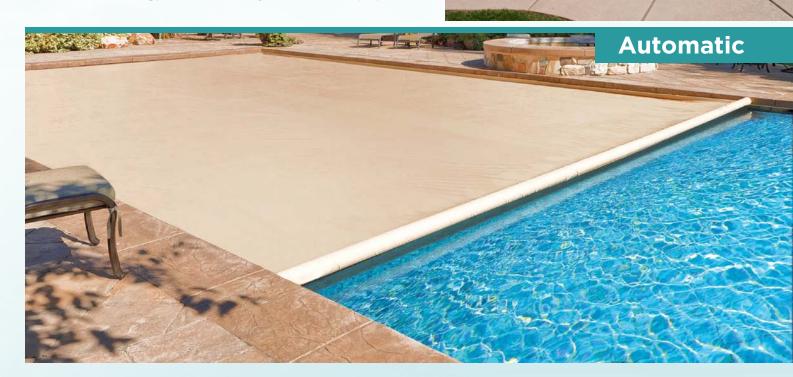

## **Automatic** Safety Covers

Everyday protection for your family... at the touch of a button!

Simply flip a switch, and your Coverstar automatic safety cover will create a barrier over your pool that no child or pet can penetrate. Custom-built to fit your pool perfectly and manufactured from best-in-class materials, Coverstar is the best protection available for your family and your pool investment!

#### Save on heat, water, electricity and chemicals.

A Coverstar acts as passive solar heater, increasing the temperature of your water by 8 to 10 degrees. It also reduces evaporation of water as well as consumption of chemicals. Less time cleaning...more time enjoying!

www.vikingpools.net/safety-covers-auto.php