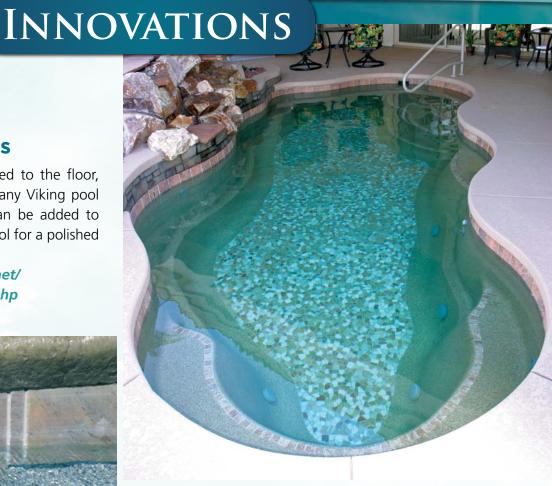

## **INNOVATIONS**

## **Tanning Ledges**

Water Features You Can Swim In®

Two new tanning ledges have been added to the Viking Pools line, perfect for lounge chairs, kids' play area, or shallow water sunbathing. A tanning ledge adds an element of running water and turns the entire pool into a water feature.

Semicircle Tanning Ledge Ships from CA, FL, IL, LA, NC, TN, TX, WV

Hermosa Tanning Ledge
Ships from CA, FL, NC, TX, WV

Hermosa is designed to fit with the Laguna, Laguna Deluxe, Cancun, and Caribbean models.