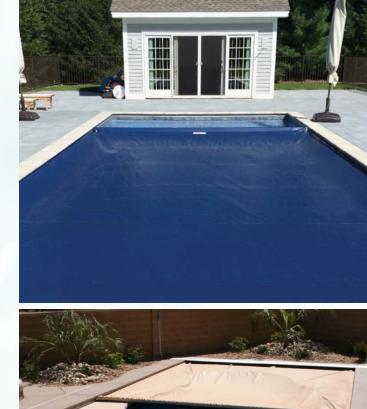

## **Automatic** Safety Covers

Everyday protection for your family... at the touch of a button!

Simply flip a switch, and your Coverstar automatic safety cover will create a barrier over your pool that no child or pet can penetrate. Custom-built to fit your pool perfectly and manufactured from best-in-class materials, Coverstar is the best protection available for your family and your pool investment!

#### Save on heat, water, electricity and chemicals.

A Coverstar acts as passive solar heater, increasing the temperature of your water by 8 to 10 degrees. It also reduces evaporation of water as well as consumption of chemicals. Less time cleaning...more time enjoying!

www.vikingpools.net/safety-covers-auto.php