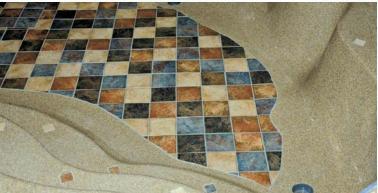

## Tiled Floors, Steps, Seats, and Skimmers

Glass or ceramic tile can be added to the floor, steps, seats, and/or skimmers of any Viking pool or spa. These creative designs can be added to complement the shape of your pool for a polished and sophisticated look.

www.vikingpools.net/custom-tile-work.php