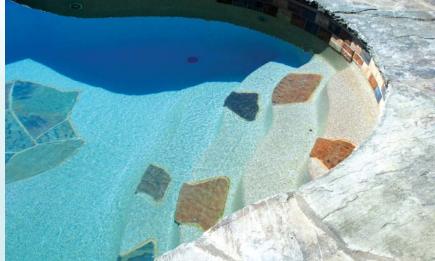

#### **Perimeter & Inlaid Tile**

Viking Pools offers an elegant selection of standard perimeter tile and corresponding accent inlaid tiles to make your pool unique. Our inlaid tiles emphasize stairs and seats for safety and appearance.