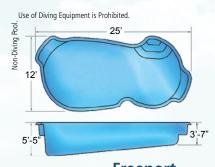

### **Traditional** Freeform

**Freeport**Ships from CA, FL, IL, LA, NC, TN, TX, WV

**Rockport**Ships from CA, FL, IL, LA, NC, TN, TX, WV

Ships from CA, FL, IL, LA, NC, TN, TX, WV

Ships from CA, FL, TX, WV