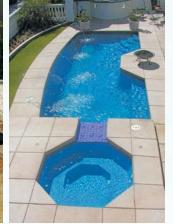

### **Vanishing Edges**

What better way to add mystique and intrigue to any pool than with the elegance of a vanishing edge. Vanishing edges can be incorporated into virtually any Viking pool to create the look and feel you are trying to accomplish. Who would have guessed that the pool of tomorrow would be a pool without the appearance of walls—and available today, from Viking Pools.