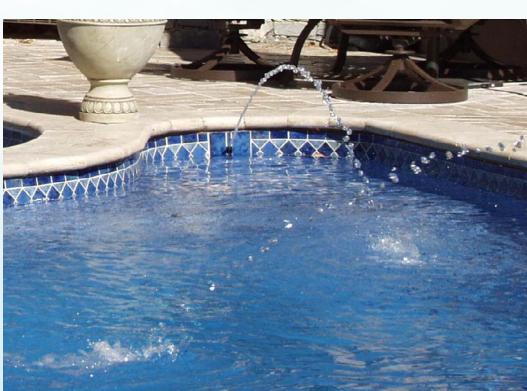

#### **Viking Cascades**

Listen to the intoxicating sounds of waterfalls from the beautiful water features that originate in the coping of your own Viking pool. Viking Cascades are available in a variety of sizes and quantities for invigorating and attractive waterfalls that fit the size and landscape of your pool.

www.vikingpools.net/cascades.php