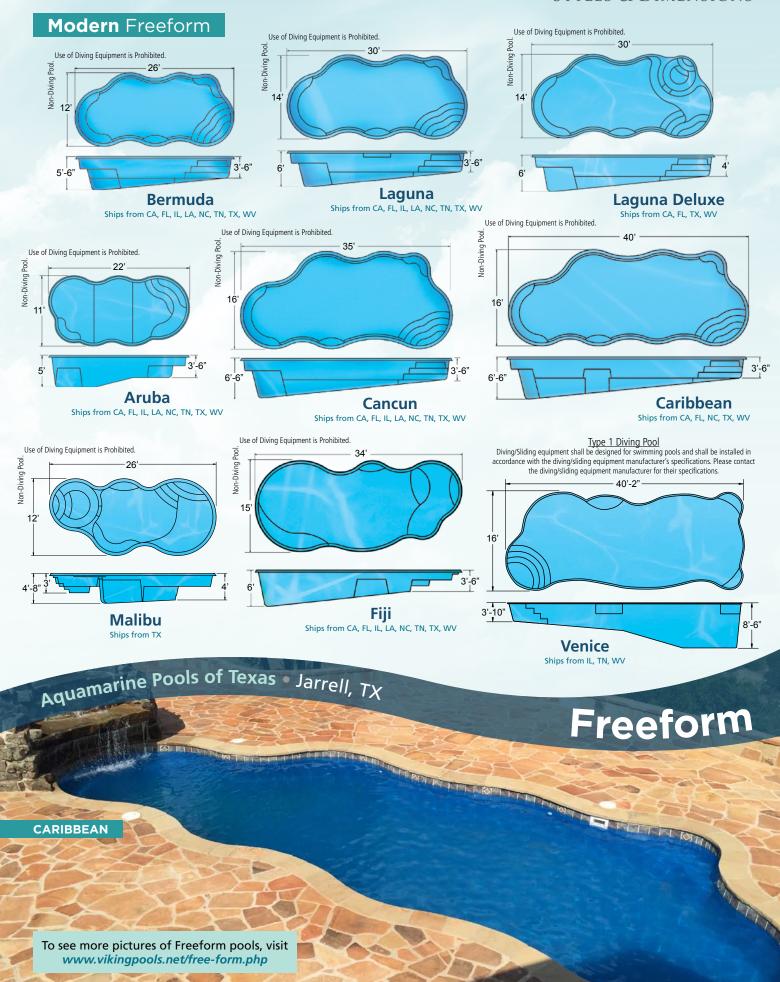

Type 1 Diving Pool
Diving/Sliding equipment shall be designed for swimming pools and shall be installed in accordance with the diving/sliding equipment manufacturer's specifications. Please contact the diving/sliding equipment manufacturer for their specifications.

Diving/Sliding equipment shall be designed for swimming pools and shall be installed in accordance with the diving/sliding equipment manufacturer's specifications. Please contact the diving/sliding equipment manufacturer for their specifications.