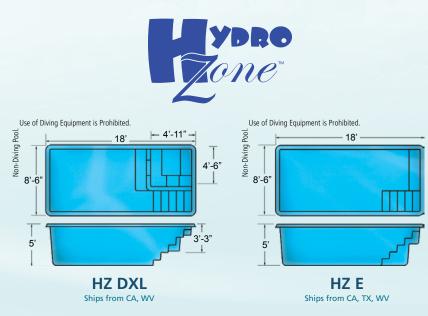

Type 1 Diving Pool
Diving/Sliding equipment shall be designed for swimming pools and shall be installed in accordance with the diving/sliding equipment manufacturer's specifications. Please contact the diving/sliding equipment manufacturer for their specifications.

Diving/Sliding equipment shall be designed for swimming pools and shall be installed in accordance with the diving/sliding equipment manufacturer's specifications. Please contact the diving/sliding equipment manufacturer for their specifications.

### **Traditional** Freeform

**Freeport**Ships from CA, FL, IL, LA, NC, TN, TX, WV

**Rockport**Ships from CA, FL, IL, LA, NC, TN, TX, WV

Ships from CA, FL, IL, LA, NC, TN, TX, WV

Ships from CA, FL, TX, WV

Ships from CA, FL, NC, TX, WV

 $\underline{\text{Type 1 Diving Pool}}$  Diving/Sliding equipment shall be designed for swimming pools and shall be installed in

Ships from CA, FL, IL, LA, NC, TN, TX, WV