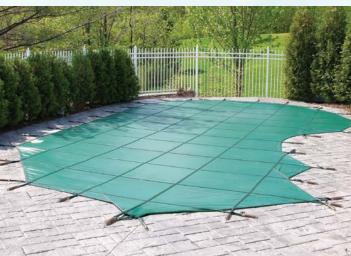

## **Solid & Mesh** Safety Covers

#### Safety you can rely on!

Coverstar offers mesh safety covers for maximum drainage and solid safety covers that block 100% of sunlight – in a variety of material weights and colors. All can be custom designed to fit any size or shape pool precisely, including any special features such as raised walls, diving boards, stairs and rails.

#### We make it strong... to keep your family safe!

The stronger the cover, the safer the cover. Coverstar applies exclusive, patented design and manufacturing innovations to give our mesh and solid safety covers unmatched strength and durability. And, because we build them better, we back them better...with our exclusive 20-year warranty!

www.vikingpools.net/ safety-covers-solid-mesh.php